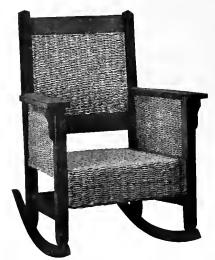

Spanish Leather. Weathered, Fumed or Early English, Weight 40 lbs. Price \$24,00.

Rocker No. 706.

Spanish Leather. Weathered, Fumed or Early English. Weight 42 lbs. Price \$24.00.

Chair No. 707½.

Spanish Leather. Weathered, Fumed or Early English. Weight 20 lbs. Price \$11.00.